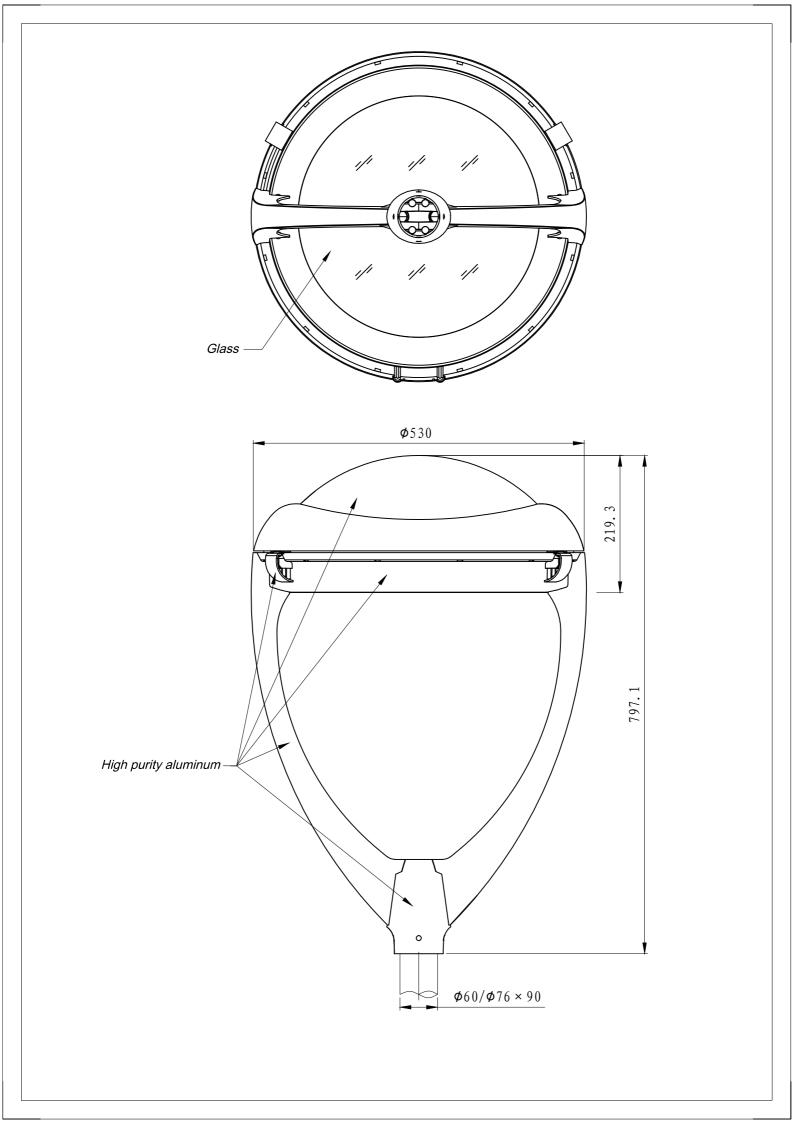

## 

| Ť   | Ø530   |
|-----|--------|
| 800 | Ø60×90 |

| TECHNICAL CHARACTERIS        | TICS                                                               |                                     |                                    | <mark>к Г СС</mark>                 |  |
|------------------------------|--------------------------------------------------------------------|-------------------------------------|------------------------------------|-------------------------------------|--|
| Product Model:               | T-20LLED30-16                                                      | T-20LLED40-24                       | T-20LLED60-24                      | T-20LLED80-32                       |  |
| IP Protection degrees:       | IP66                                                               |                                     |                                    |                                     |  |
| IK Protection degrees:       | IK08                                                               |                                     |                                    |                                     |  |
| Light source:                | 16 x LED CREE / 16 x<br>LUXEON 5050                                | 24 x LED CREE / 24 x<br>LUXEON 5050 | 24 x LED CREE / 24x<br>LUXEON 5050 | 32 x LED CREE / 32 x<br>LUXEON 5050 |  |
| Total power consumption:     | 30W                                                                | 40W                                 | 60W                                | 80W                                 |  |
| Luminous Flux:               | 3300-3900Lm                                                        | 4400-5200Lm                         | 6600-7800Lm                        | 8800-10400Lm                        |  |
| Luminous efficiency:         | 110-130Lm/w                                                        |                                     |                                    |                                     |  |
| Color temperature:           | 4000K as standard.Optinal 2700K,3000K & 5700K. Amber LED available |                                     |                                    |                                     |  |
| Voltage/Frequency:           | 110-240V/50-60Hz                                                   |                                     |                                    |                                     |  |
| Warranty(Years):             | 5                                                                  |                                     |                                    |                                     |  |
| Units per box:               | 1(Body)/5(Bracket)                                                 |                                     |                                    |                                     |  |
| Net Weight(Kg)               | 14.3                                                               | 14.3                                | 14.5                               | 14.5                                |  |
| Aerodynamic resistance (CxS) | 0.27                                                               |                                     |                                    |                                     |  |

## **MATERIALS / FINISHES**

| Structure material: High purity | aluminium aiffuser material: Glass |
|---------------------------------|------------------------------------|
| Structure finish: Silver        | Diffuser finish: Transparent       |